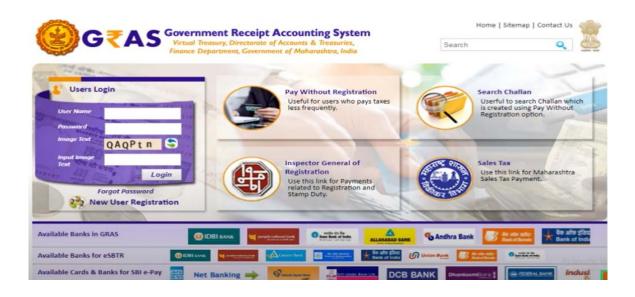

| 17/04/2019      |             |
| Ма   | or Head*               | 0210           |             | Sub Major Head *                 | 04              |             |
| Mir  | or Head                | 104            |             |                                  |                 |             |
| Gro  | oup Sub Head *         | 01             |             | Sub Head *                       | 01              |             |
| Det  | ailed Head             |                |             | Sub Detailed Head                |                 |             |
| Nor  | n Plan/Plan            | 🖲 Non Plan 🍈 🗊 | Plan        | Charged/Voted                    | Charged Voted   |             |





Step 33: Go to goggle chrome and type GRAS- Government Receipt Accounting System and click on it







Step 35: This screen will appear. Click on revenue

Virtual Treasury, Directorate of Accounts & Treasuries, Finance Department, Government of Maharashtra, India



| Department Details |                           |                |                     |   |
|--------------------|---------------------------|----------------|---------------------|---|
| Department *       | Revenue Department        | Payment Type * | Select Payment Type | • |
| District *         | Select District           | Office Name *  | Select 🖓ce Name     | • |
| Scheme Name *      | Select Scheme Name        |                |                     | • |
| Period Year *      | 2019-2020   Select Period | •              |                     |   |
| Form ID            | Select                    |