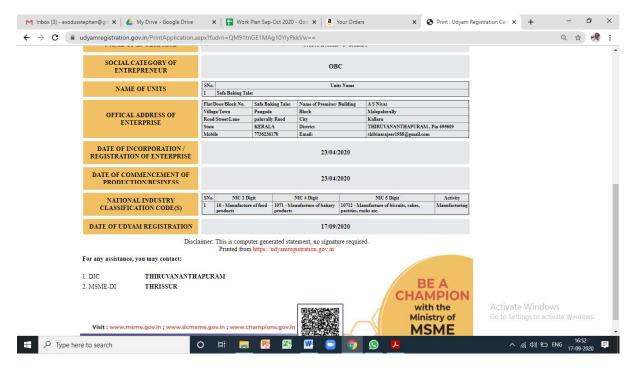

| ure require                 | d.                                                                               |                               |                     | Windows<br>ngs to activate | Windov            | VS. | • |
|                       |                                                             | 0 🛱 🔒                                                                      | <b>P</b> K                                                             | 🚾 🖸                                                      | 9                           | <u>©</u> .                                                                       |                               | ~ /                 | /{{ ↓ 0) 1⊡ ENG            | 16:51<br>17-09-20 | 120 |   |



## Annexure 6.9: Steps for FSSAI Registration

### What is FSSAI?

Food safety & Standard Authority of India (FSSAI) is an autonomous body established under Ministry of Health & Family welfare, Government of India. It is responsible for protecting and promoting public health through the regulation and supervision of food safety.

### Who can get FSSAI?

Obtaining a FSSAI license is mandatory before starting any food business operation in India. The following kind of business in the food sector has to get mandatory license in India

- All types of food manufacturers
- Food packaging Unit
- Food storage unit
- Wholesale food business operator
- Food Traders
- Online food business operators
- Caterers or Hotel
- Raw food material supplier
- Exporter and importer of food products
- Food prod