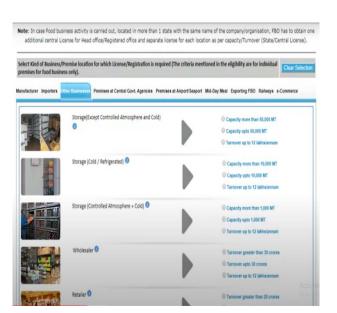

li>State License</li> <li>n Railway)</li> <li>Registration (Inc</li> </ul> |  |

Step 7: After signing in, a screen like this will appear, click on license registration on the top



Step 8: After clicking on License registration a window link above will appear. Click on Apply for License/Registration

Step 9: After clicking on license registration a screen like this will appear and press on Accept to start filling the form



Step 10: After clicking accept a screen like this will appear. The detail of the state in which the food business is running has to be filled followed by the other details that will appear in the form Step 11: Moving ahead in the form details about selecting the type of business will appear. The type can be selected from (Importers, e-Commerce, Other business etc.)





Step 12: An example that comes under the list of other business is shown on the screen Step 13: A list of selecting the type of business from these category will appear.



Step 14: After selecting the type and category of the business, click on process

| ne     | License/Registration         | Renewal          | Modification         | Duplicate / Surrender / Transfer | Food Concerns    | Logou         |
|--------|------------------------------|------------------|----------------------|----------------------------------|------------------|---------------|
| Log    | ed in as ANAMIKA Helpl       | Desk             |                      |                                  | My Profile Res   | set Password  |
| bly    | for License/ Registratio     | n                |