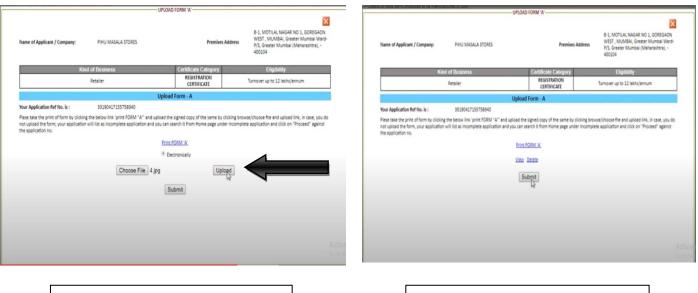

|                                                 | Activ                                                |  |  |
| -                                                                                                                   |                                                    |                                                 | all counts                                           |  |  |
| Tel Mo                                                                                                              | NA                                                 | Mohile No                                       |                                                      |  |  |

Step 28: The filled form will appear, download, and take the printout of the Form A



Step 29: Select the downloaded form and upload it here

Step 30: Submit the form after the upload is successful

| My Profile Reset Password |                  |    |      |                        |       |
|---------------------------|------------------|----|------|------------------------|-------|
|                           |                  |    | Desk | ped in as ANAMIKA Help | Log   |
|                           | yment Details    | Pa |      |                        |       |
|                           |                  |    |      | nent Details           | -Payr |
|                           | Treasury Challan |    |      | ect Payment Mode : *   | Sele  |
| A                         |                  |    |      |                        |       |
|