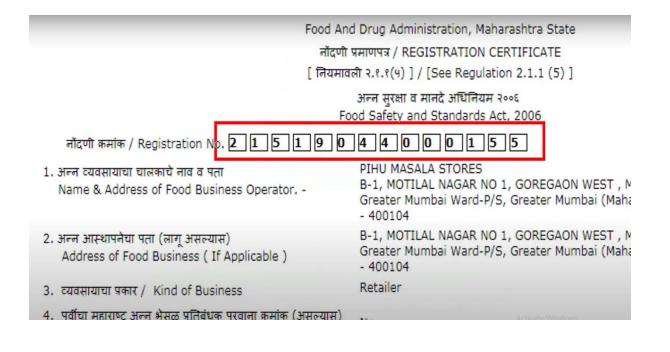

sult           | ed application(s)                                      |              |            |              |                           |
|                                       |                       |                       |                                                        |              |            |              |                           |
| Application<br>Type                   | Application<br>Status | Inspection<br>Details | License /<br>Registration No.                          | Issue Date   | Valid From | Valid Upto A | ction                     |
| New<br>Certificate                    | Certificate<br>Issued | <u>View</u>           | 21519044000155<br>   <u>Certificate</u><br><u>View</u> | 18/05/2019   | 18/05/2019 | 17/05/2020   | /iew<br>  <br>end<br>Mail |



The highlighted portion will be the license number

## Annexure 6.10: Market Development Process

Market facilitation activities under SVEP encompasses two main categories: Weekly/Bi-Weekly/Monthly markets and festival markets. Weekly or monthly markets are those which, as the name indicates, happens once in a specified time period in a recurring and continuous manner. Festival markets are those markets which leverage special occasions, religious festivals, etc., and seek potential customers in the large crowds attracted by these events.

Market facilitation has become a key area of focus for SVEP implementation by Kudumbashree National Resource Organisation after the generation of empirical evidence for its considerable potential for supplementing entrepreneurs with additional revenue b