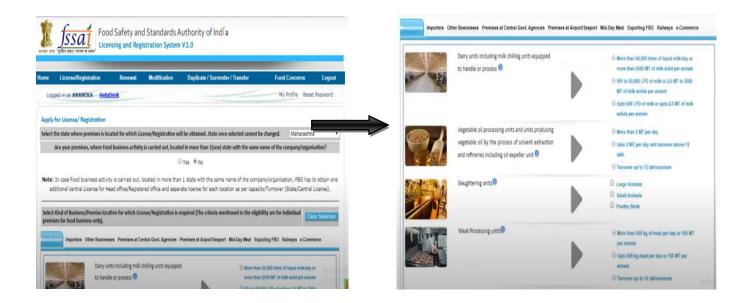

| O Co     | mplete Application                      | Incomplete Application                                                           |  |
| License/Certificate Type |                                                                                                                               |          | entral License<br>entral (Indian/Konkar | <ul> <li>State License</li> <li>n Railway)</li> <li>Registration (Inc</li> </ul> |  |

Step 7: After signing in, a screen like this will appear, click on license registration on the top



Step 8: After clicking on License registration a window link above will appear. Click on Apply for License/Registration

Step 9: After clicking on license registration a screen like this will appear and press on Accept to start filling the form



Step 10: After clicking accept a screen like this will appear. The detail of the state in which the food business is running has to be filled followed by the other details that will appear in the form Step 11: Moving ahead in the form details about selecting the type of business will appear. The type can be selected from (Importers, e-Commerce, Other business etc.)





Step 12: An example that comes under the list of other business is shown on the screen Step 13: A list of selecting the type of business from these category will appear.



Step 14: After selecting the type and category of the business, click on process

| ne     | License/Registration         | Renewal          | Modification         | Duplicate / Surrender / Transfer | Food Concerns    | Logou         |
|--------|------