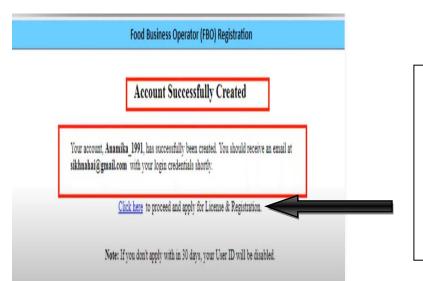

| Password*         |                     |     |
| District*                                                               | Mumbai (Suburban)                                                                                                                                                                                                               | Confirm Password* |                     |     |
| 2. Fields marked with<br>3. Junk/inappropriate<br>4. Please use a valid | ould be 6 to 20 character including at least one special ch<br>(†) are maintony,<br>wurden specifier may least to deactivation<br>-Mail ID and mobile number in registration.<br>word will be sent to your registered E-Mail id | wacter.           |                     |     |



Step 5: After filling the form successfully, the screen confirming the successful creation of account will appear. In order to move ahead with the registration process, click on click here



| Home   | License/Registraticn               | Renewal     | Modification | Duplica                     | ate / Surrender / Tra               |
|--------|------------------------------------|-------------|--------------|-----------------------------|-------------------------------------|
| Log    | ged in as ANAMIKA <u>HelpI</u>     | <u>Desk</u> |              |                             |                                     |
|        |                                    |             |              |                             |                                     |
|        |