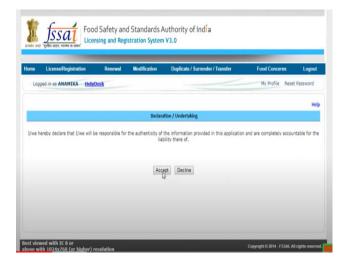

)                  |                                                                                  |  |
| Applicat                 | Endorse Fortified Products                                                                                                    | O Co     | mplete Application                      | Incomplete Application                                                           |  |
| License/Certificate Type |                                                                                                                               |          | entral License<br>entral (Indian/Konkar | <ul> <li>State License</li> <li>n Railway)</li> <li>Registration (Inc</li> </ul> |  |

Step 7: After signing in, a screen like this will appear, click on license registration on the top



Step 8: After clicking on License registration a window link above will appear. Click on Apply for License/Registration

Step 9: After clicking on license registration a screen like this will appear and press on Accept to start filling the form



Step 10: After clicking accept a screen like this will appear. The detail of the state in which the food business is running has to be filled followed by the other details that will appear in the form Step 11: Moving ahead in the form details about selecting the type of business will appear. The type can be selected from (Importers, e-Commerce, Other business etc.)





Step 12: An example that comes under the list of other business is shown on the screen Step 13: A list of selecting the type of business from these category will appear.



Step