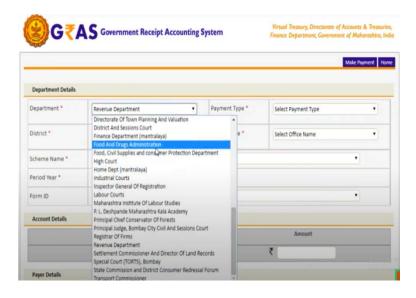

| Department Details |                           |                |                     |   |
|--------------------|---------------------------|----------------|---------------------|---|
| Department *       | Revenue Department        | Payment Type * | Select Payment Type | • |
| District *         | Select District           | Office Name *  | Select 🖓ce Name     | • |
| Scheme Name *      | Select Scheme Name        |                |                     | • |
| Period Year *      | 2019-2020   Select Period | •              |                     |   |
| Form ID            | Select                    |                |                     | • |
| Account Details    |                           |                |                     |   |

G TAS Government Receipt Accounting System



Step 37: In the department section select Food and Drug Administration

|                                           |                               |                | Make                                                         | Payment H |
|-------------------------------------------|-------------------------------|----------------|--------------------------------------------------------------|-----------|
| Department Details                        |                               |                |                                                              |           |
| Department *                              | Food And Drugs Administration | Payment Type * | Select Payment Type                                          | •         |
|                                           |