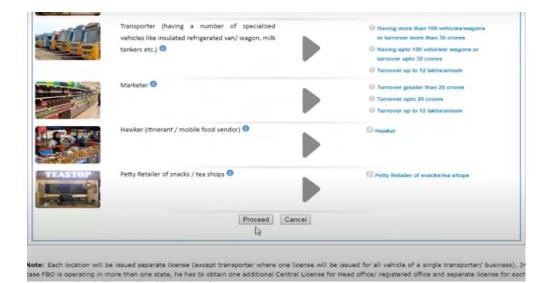

top



Step 8: After clicking on License registration a window link above will appear. Click on Apply for License/Registration

Step 9: After clicking on license registration a screen like this will appear and press on Accept to start filling the form



Step 10: After clicking accept a screen like this will appear. The detail of the state in which the food business is running has to be filled followed by the other details that will appear in the form Step 11: Moving ahead in the form details about selecting the type of business will appear. The type can be selected from (Importers, e-Commerce, Other business etc.)





Step 12: An example that comes under the list of other business is shown on the screen Step 13: A list of selecting the type of business from these category will appear.



Step 14: After selecting the type and category of the business, click on process

| ne     | License/Registration         | Renewal          | Modification         | Duplicate / Surrender / Transfer | Food Concerns    | Logou         |
|--------|------------------------------|------------------|----------------------|----------------------------------|------------------|---------------|
| Log    | ed in as ANAMIKA Helpl       | Desk             |                      |                                  | My Profile Res   | set Password  |
| bly    | for License/ Registratio     | n                |                      |                                  |                  |               |
| ter as | sessment of kind of Business | (s) selected and | inputs provided, you | u are eligible f