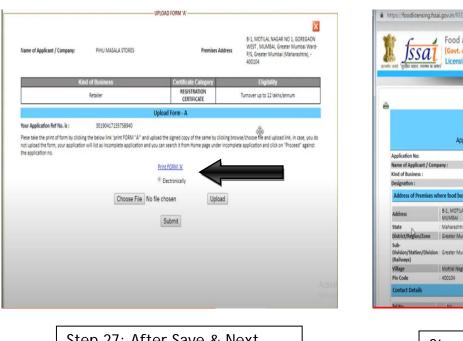

| Cancel                                                  | Activate<br>to u sets |                                                                                                                                                                                                                                                                      | Save & Next Ca | nce                 | Activ<br>Galas |

Step 26: Fill the other details regarding the water supply and electricity arrangement at the enterprise and then click on Save & Next



Step 27: After Save & Next, this screen will appear. Click on Print Form A

| ttps://foodlicensing.fssai                                                                                          | .gov.in/REG/RG_ViewDetails.aspx?ReqID=114          | 481637                                          |                                                      |  |  |
|---------------------------------------------------------------------------------------------------------------------|----------------------------------------------------|-------------------------------------------------|------------------------------------------------------|--|--|
| Food and Drug Administration, Maharashtra State<br>(Govt. of Maharashtra)<br>Licensing and Registration System V3.0 |