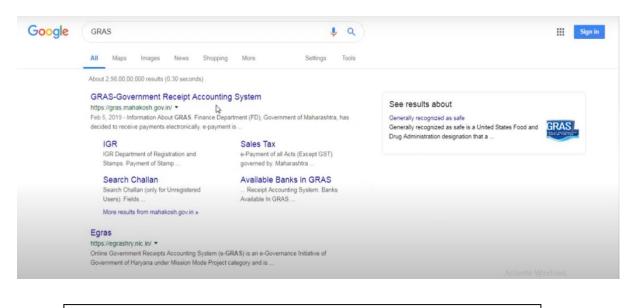

|
| Tre  | asury Challan No. *    |                |             | Challan Date *                   | 17/04/2019      |             |
| Ма   | or Head*               | 0210           |             | Sub Major Head *                 | 04              |             |
| Mir  | or Head                | 104            |             |                                  |                 |             |
| Gro  | oup Sub Head *         | 01             |             | Sub Head *                       | 01              |             |
| Det  | ailed Head             |                |             | Sub Detailed Head                |                 |             |
| Nor  | n Plan/Plan            | 🖲 Non Plan 🍈 🗊 | Plan        | Charged/Voted                    | Charged Voted   |             |





Step 33: Go to goggle chrome and type GRAS- Government Receipt Accounting System and click on it







Step 35: This screen will appear. Click on revenue

Virtual Treasury, Directorate of Accounts & Treasuries, Finance Department, Government of Maharashtra, India



| Department Details |                           |                |                     |   |
|--------------------|---------------------------|----------------|---------------------|---|
| Department *       | Revenue Department        | Payment Type * | Select Payment Type | • |
| District *         | Select District           | Office Name *  | Select 🖓ce Name     | • |
| Scheme Name *      | Select Scheme Name        |                |                     | • |
| Period Year *      | 2019-2020   Select Period | •