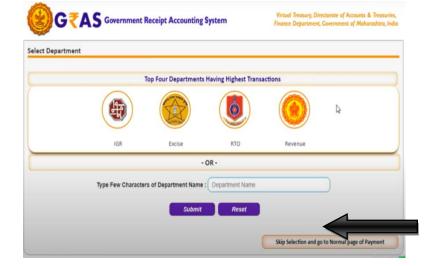

17/04/2019      |             |
| Ма   | or Head*               | 0210           |             | Sub Major Head *                 | 04              |             |
| Mir  | or Head                | 104            |             |                                  |                 |             |
| Gro  | oup Sub Head *         | 01             |             | Sub Head *                       | 01              |             |
| Det  | ailed Head             |                |             | Sub Detailed Head                |                 |             |
| Nor  | n Plan/Plan            | 🖲 Non Plan 🍈 🗊 | Plan        | Charged/Voted                    | Charged Voted   |             |





Step 33: Go to goggle chrome and type GRAS- Government Receipt Accounting System and click on it







Step 35: This screen will appear. Click on revenue

Virtual Treasury, Directorate of Accounts & Treasuries, Finance Department, Government of Maharashtra, India



| Department Details |                           |                |                     |   |
|--------------------|---------------------------|----------------|---------------------|---|
| Department *       | Revenue Department        | Payment Type * | Select Payment Type | • |
| District *         | Select District           | Office Name *  | Select 🖓ce Name     | • |
| Scheme Name *      | Select Scheme Name        |                |                     | • |
| Period Year *      | 2019-2020   Select Period | •              |                     |   |
| Form ID            | Select                    |                |