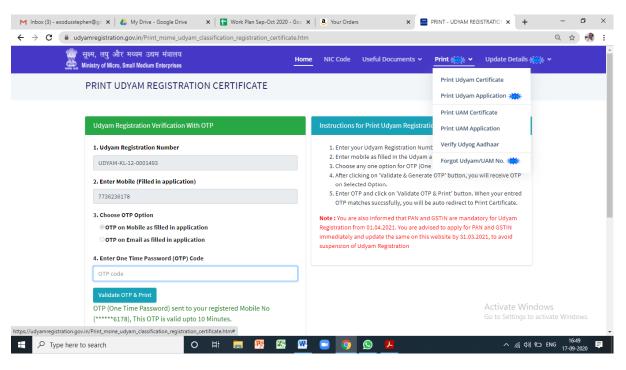

Annexure 6.4: Format for Viability Study

| Entrepreneur Name               |  |
|---------------------------------|--|
| Interested Business             |  |
| Contact Information             |  |
| Owner's Relationship to the SHG |  |
| Name of the SHG                 |  |
| Name of the VO                  |  |
| Name of the CLF                 |  |