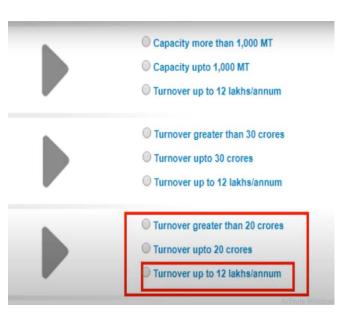

>State License</li> <li>n Railway)</li> <li>Registration (Inc</li> </ul> |  |

Step 7: After signing in, a screen like this will appear, click on license registration on the top



Step 8: After clicking on License registration a window link above will appear. Click on Apply for License/Registration

Step 9: After clicking on license registration a screen like this will appear and press on Accept to start filling the form



Step 10: After clicking accept a screen like this will appear. The detail of the state in which the food business is running has to be filled followed by the other details that will appear in the form Step 11: Moving ahead in the form details about selecting the type of business will appear. The type can be selected from (Importers, e-Commerce, Other business etc.)





Step 12: An example that comes under the list of other business is shown on the screen Step 13: A list of selecting the type of business from these category will appear.



Step 14: After selecting the type and category of the business, click on process

| ne     | License/Registration         | Renewal          | Modification         | Duplicate / Surrender / Transfer | Food Concerns    | Logou         |
|--------|------------------------------|------------------|----------------------|----------------------------------|------------------|---------------|
| Log    | ed in as ANAMIKA Helpl       | Desk             |                      |                                  | My Profile Res   | set Password  |
| bly    | for License/ Registratio     | n                |