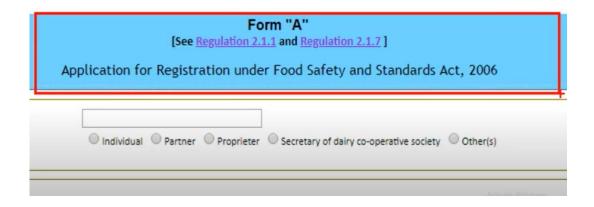

sessment of kind of Business | (s) selected and | inputs provided, you | u are eligible for:              |                  |               |
|        |                              | Kind of          | Business             |                                  | License Category | Action        |
|        |                              | Food Business (  | Operator - Retailer  |                                  | Registration     | lick to apply |
|        |                              |                  |                      | Cancel                           |                  |               |

Step 15: After clicking on process, a screen like this will appear where the detail of the kind of business will be written. Click on click to apply for proceeding in the registration process



Step 16: After clicking on click, here a form like this will appear

| lame of Applicant / Company*         | PIHU MASA                  | LA STORES                     |                                       |              |                  |                   |
|--------------------------------------|----------------------------|-------------------------------|---------------------------------------|--------------|------------------|-------------------|
| Designation : *                      |                            | Partner      Proprieter       | Secretary of dairy co-operative so    | ciety Other  | r(s)             |                   |
| Kind of Business                     |                            |                               |                                       |