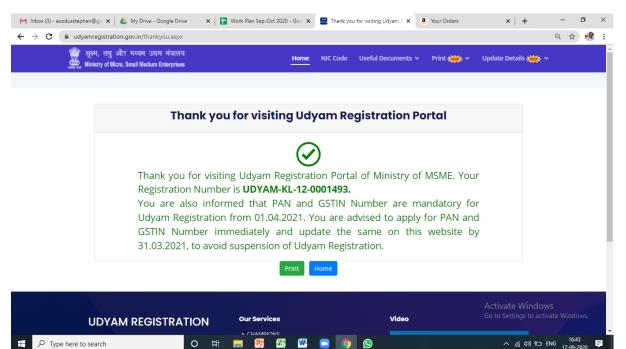

Annexure 6.4: Format for Viability Study

| Entrepreneur Name               |  |
|---------------------------------|--|
| Interested Business             |  |
| Contact Information             |  |
| Owner's Relationship to the SHG |  |
| Name of the SHG                 |  |
| Name of the VO                  |  |
| Name of the CLF                 |  |