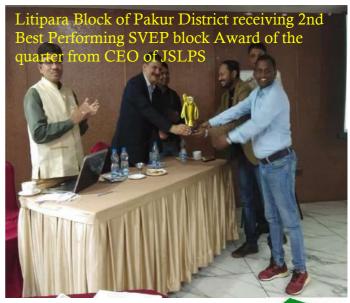

## Litipara

| Target<br>till<br>Mar<br>2019 | No. of<br>enterprises<br>Started till<br>now | Amount<br>of loan<br>released<br>from CEF | Amount<br>of CEF<br>repaid | Bank<br>Linkages |
|-------------------------------|----------------------------------------------|-------------------------------------------|----------------------------|------------------|
| 542                           | 228                                          | 89,67,000                                 | 6,84,054                   | 0                |