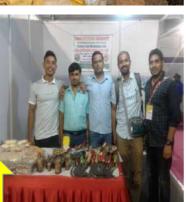

-Optical stores: 02

-Toys seller: 01

Timing of market: Every Saturday 3 P.M to

6.30 PM

No of Customers visited: Above 250 villagers

SVEP Micro-Enterprises from Giridih and Palamu district presenting their stall in Saras Mela October '2018 at Dhanbad