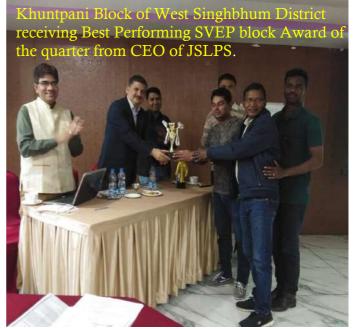

### Khuntpani

| Target<br>till<br>Mar<br>2019 | No. of<br>enterprises<br>Started till<br>now | Amount<br>of loan<br>released<br>from CEF | Amount of<br>CEF<br>repaid | Bank<br>Linkages |
|-------------------------------|----------------------------------------------|-------------------------------------------|----------------------------|------------------|
| 325                           | 217                                          | 77,20,000                                 | 15,00,826                  | 0                |