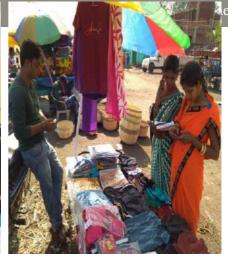

#### **Inauguration of Weekly market by Panchayat President Jeetpur Village of Dumri Block**

No of Entrepreneurs Participated: 25

No of New Enterprises: 15

No of Existing Enterprises: 10

Total Sales of the day: Rs. 23,500

**Types of Enterprises Participated:** 

-Clothes stall: 03

-Fancy items stall: 03

-Vegetable stall: 05

-Fast food stall: 03

-Kirana items stall: 03

- Tea & Snacks stall: 02

- Fish seller: 03

-Optical stores: 02

-Toys seller: 01

Timing of market: Every Saturday 3 P.M to

6.30 PM

No of Customers visited: Above 250 villagers

SVEP Micro-Enterprises from Giridih and Palamu district presenting their stall in Saras Mela October '2018 at Dhanbad