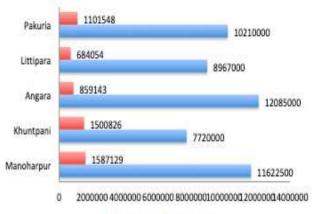

### Khuntpani

| Target<br>till<br>Mar<br>2019 | No. of<br>enterprises<br>Started till<br>now | Amount<br>of loan<br>released<br>from CEF | Amount of<br>CEF<br>repaid | Bank<br>Linkages |
|-------------------------------|----------------------------------------------|-------------------------------------------|----------------------------|------------------|
| 325                           | 217                                          | 77,20,000                                 | 15,00,826                  | 0                |

## $\mathbf{M}_{anoharpur}$

| Target<br>till<br>Mar<br>2019 | No. of<br>enterprises<br>Started till<br>now | Amount of<br>loan<br>released<br>from CEF | Amount of<br>CEF<br>repaid | Bank<br>Linkages |
|-------------------------------|----------------------------------------------|-------------------------------------------|----------------------------|------------------|
| 659                           | 282                                          | 11,622,500                                | 1,587,129                  | 05               |

## Litipara

| Target<br>till<br>Mar<br>2019 | No. of<br>enterprises<br>Started till<br>now | Amount<br>of loan<br>released<br>from CEF | Amount<br>of CEF<br>repaid | Bank<br>Linkages |
|-------------------------------|----------------------------------------------|-------------------------------------------|----------------------------|------------------|
| 542                           | 228                                          | 89,67,000                                 | 6,84,054                   | 0                |

# Pakuria

| Target<br>till<br>Mar<br>2019 | No. of<br>enterprises<br>Started till<br>now | Amount of loan released from CEF | Amount of<br>CEF<br>repaid | Bank<br>Linkages |
|-------------------------------|----------------------------------------------|----------------------------------|----------------------------|------------------|
| 709                           | 287                                          | 1,02,10,000                      | 11,01,548                  | 0                |

# Angara

| Target<br>till Mar<br>2019 | No. of<br>enterprises<br>Started till<br>now | Amount of<br>loan<br>released<br>from CEF | Amount of<br>CEF<br>repaid | Bank<br>Linkages |
|----------------------------|----------------------------------------------|-------------------------------------------|----------------------------|------------------|
| 644                        | 285                                          | 1,20,85,000                               | 8,59,143                   | 0                |