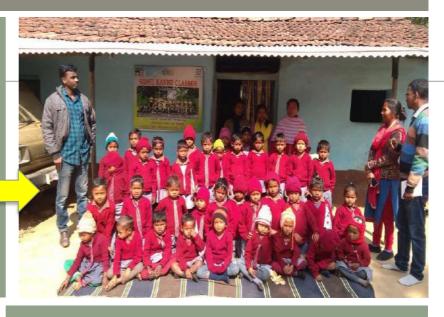

#### **SVEP in Social Transformation**

Sidhu Kanhu Classes, A nursery school in Bhoya village of Khuntpani block supported under SVEP. As village do not have any nursery school with better amenities So, BRC Khuntpani supported the school to meet the basic facilities like reading materials, infrastructure for the school. Currently, 45 students are enrolled in the school.