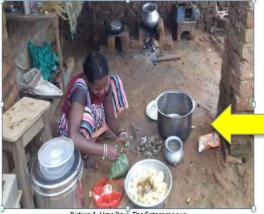

Uma Devi stays in Sirka in Maheshpur, Angara Block. She had started Chaat shop with the help of SVEP with an initial loan amount of 50,000 rupees in which they have brought the movable vehicle called "thela", moneybox, glass boxes and utensils to keep the products and ingredients. SVEP project turned out to be a great help for them to run their own business according to their own ways, without any authoritative body