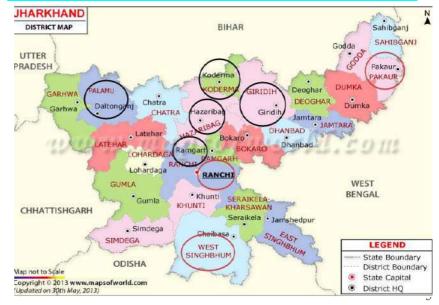

## $S_{\text{VEP}}\,B_{\text{ulletin}}\,Jh_{\text{arkhand}}$

Volume I, Oct 2018-Jan 2019

The Start-up Village Entrepreneurship Program (SVEP) envisages the promotion of rural livelihoods through community-led enterprise promotion at the block-level. Kudumbashree-NRO has established long-term partnerships with JSLPS since 2013. As of now, Kudumbashree-NRO is extending its technical support in 9 blocks namely, Angara of Ranchi, Khuntpani & Manoharpur of West Singhbhum, Littipara & Pakuria of Pakur, Chattarpur & Satbarwa of Palamu, Dumri & Bengabad of Giridh district. Recently, In Dec'2018, three new blocks namely, Domchanch, Daru & Gola block of Koderma, Hazaribagh & Ramgarh District has also included in the list.

#### KUDUMBASHREE NRO's Presence in Jharkhand

On 30<sup>th</sup> Nov 2018, CEO of JSLPS signed MOU with Kudumbashree NRO to extend technical support for the blocks namely, Domchanch, Daru and Gola Blocks of Koderma, Hazaribagh and Ramgarh District. DPR preparation has been initiated for these three newly signed blocks.