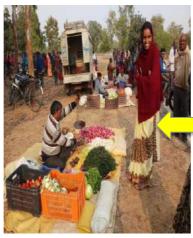

#### **Inauguration of Weekly market by Panchayat President Jeetpur Village of Dumri Block**

No of Entrepreneurs Participated: 25

No of New Enterprises: 15

No of Existing Enterprises: 10

Total Sales of the day: Rs. 23,500

**Types of Enterprises Participated:** 

-Clothes stall: 03

-Fancy items stall: 03

-Vegetable stall: 05

-Fast food stall: 03

-Kirana items stall: 03

- Tea & Snacks stall: 02

- Fish seller: 03

-Optical stores: 02

-Toys seller: 01

Timing of market: Every Saturday 3 P.M to

6.30 PM

No of Customers visited: Above 250 villagers

SVEP Micro-Enterprises from Giridih and Palamu district presenting their stall in Saras Mela October '2018 at Dhanbad