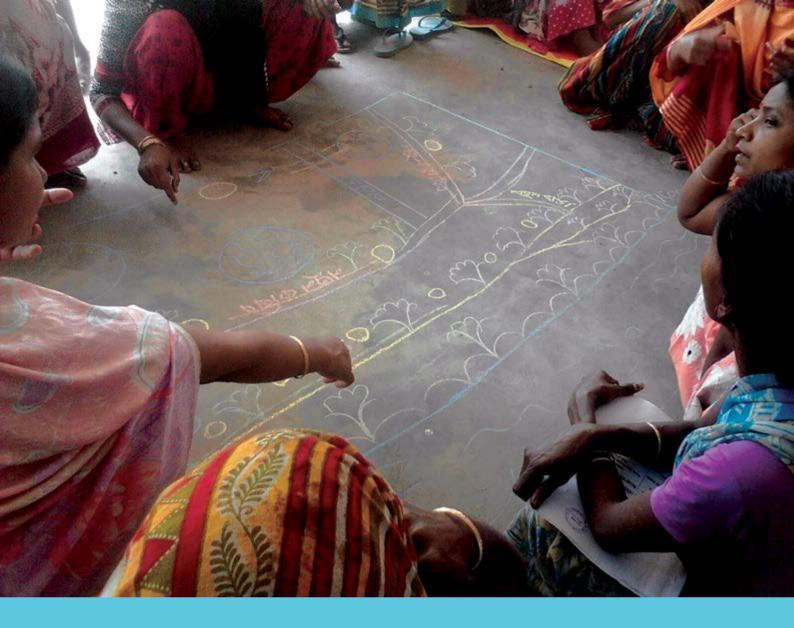

Cover Photo Courtesy: Usha Shaji, Mentor, Assam

Photo taken during Dream Mapping process in Kushtoli Gram Panchayat, Laharighat Block, Morigaon District, Assam

Layout & Design: Communiqué Advt. + Media

Thiruvananthapuram
Published in April 2016

## Part 2 - Process of Preparation of GP2RP in Bowalguri

The process through which each component of the GP2RP prepared is detailed down along with rationale of each component. The plan components developed by Navauday SHG of Markaz VO (repsented in green colour tables) and Markaz VO in Bowalguri GP (represented in blue colour tables) are used for illustrating the process. The VO data represented here is from 16 constituent SHG of Markaz VO. Similar SHG and VO level document were developed by all 96 SHGs and 7 VO in Bowalguri GP.