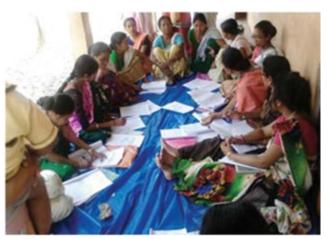

## Part 2 - Process of Preparation of GP2RP in Bowalguri

The process through which each component of the GP2RP prepared is detailed down along with rationale of each component. The plan components developed by Navauday SHG of Markaz VO (repsented in green colour tables) and Markaz VO in Bowalguri GP (represented in blue colour tables) are used for illustrating the process. The VO data represented here is from 16 constituent SHG of Markaz VO. Similar SHG and VO level document were developed by all 96 SHGs and 7 VO in Bowalguri GP.

#### 1. Social Inclusion Plan

The objective of 'Social Inclusion Plan' is to bring the poor households who are left-out of the SHG network into SHG fold of NRLM. A discussion on being part of the SHG network and need for inclusion of people is initiated at SHG level in the light of factors of vulnerability/exclusion in the particular village. The households identified by SHGs are verified by VO/CLF and finalised at GP level using the valid documents available like SECC Data and BPL household list. An inclusion proposal to accommodate the left-out households either by adding into the existing SHGs or by forming new SHGs will be the outcome of this part. The plan will be taken up with concerned NRLM functionaries for appropriate follow-up action.