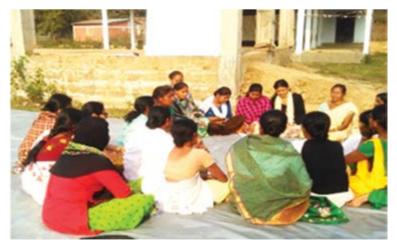

## Part 2 - Process of Preparation of GP2RP in Bowalguri

The process through which each component of the GP2RP prepared is detailed down along with rationale of each component. The plan components developed by Navauday SHG of Markaz VO (repsented in green colour tables) and Markaz VO in Bowalguri GP (represented in blue colour tables) are used for illustrating the process. The VO data represented here is from 16 constituent SHG of Markaz VO. Similar SHG and VO level document were developed by all 96 SHGs and 7 VO in Bowalguri GP.