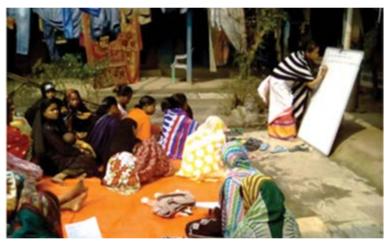

Cover Photo Courtesy: Usha Shaji, Mentor, Assam

Photo taken during Dream Mapping process in Kushtoli Gram Panchayat, Laharighat Block, Morigaon District, Assam

Layout & Design: Communiqué Advt. + Media

Thiruvananthapuram
Published in April 2016

## Part 2 - Process of Preparation of GP2RP in Bowalguri

The process through which each component of the GP2RP prepared is detailed down along with rationale of each component. The plan components developed by Navauday SHG of Markaz VO (repsented in green colour tables) and Markaz VO in Bowalguri GP (represented in blue colour tables) are used for illustrating the process. The VO data represented here is from 16 constituent SHG of Markaz VO. Similar SHG and VO level document were developed by all 96 SHGs and 7 VO in Bowalguri GP.