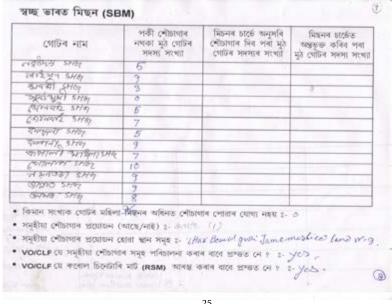

### **Swachh Bharat Mission**

| Name of the VO      | Number of SHG<br>Member who are not<br>having a pucca toilet | Number of SHG<br>Members who can<br>be given as per SBM<br>Baseline Survey <sup>5</sup> | Number of SHG<br>Members who can<br>be updated to SBM<br>Baseline Survey |
|---------------------|--------------------------------------------------------------|-----------------------------------------------------------------------------------------|--------------------------------------------------------------------------|
| Bowalguri Markaz VO | 99                                                           |                                                                                         |                                                                          |
| Bowalguri Ashik VO  | 114                                                          |                                                                                         |                                                                          |
| Jannat VO           | 98                                                           |                                                                                         |                                                                          |
| Taj Mahal VO        | 91                                                           |                                                                                         |                                                                          |
| Milijuli VO         | 117                                                          |                                                                                         |                                                                          |
| Abe Kaswar VO       | 110                                                          |                                                                                         |                                                                          |
| Modina VO           | 120                                                          |                                                                                         |                                                                          |
| TOTAL               | 749                                                          |                                                                                         |                                                                          |

<sup>&</sup>lt;sup>5</sup>SBM Baseline data was not accessible to VO at the time of Plan Preparation. Needs to be verified after consultation with office of Public Health Engineer (PHE)

10

- a) Number of SHG members who can't avail toilet under SBM: 0
- b) Whether there is a need for Community Toilet? (Y/N): Yes
- c) Areas where Community Toilets needed:
  - 1. Idgah Field
  - 2. Yusuf Ali Jatiya Vidyalaya
  - 3. Near Balicharia Madrassa
  - 4. Shantipur Market
- d) Whether CBO is ready to maintain Community Toilet? (Y/N): Yes. All 7 VOs are ready to maintain the community toilet in their area.
- e) Whether CBO is ready to run Rural Sanitary Mart? (Y/N): Yes. All 7 VOs are ready to maintain rural sanitary marts.